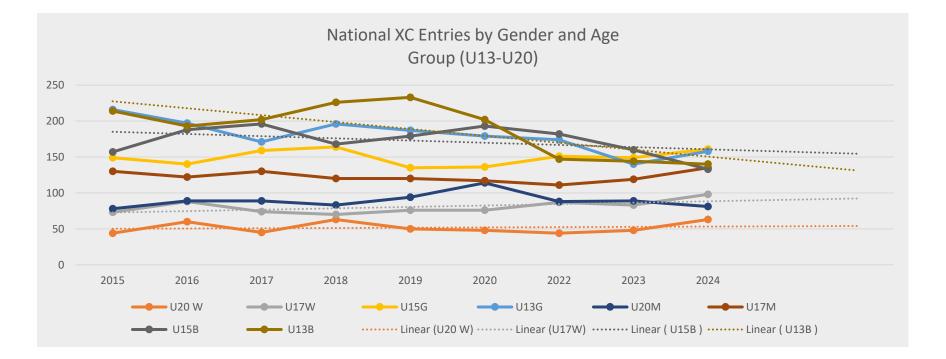

| U20M | W   | U20M   | U20₩   | U15B | G   | U15B   | U15G   | U13B | G   | U13B   | U13G   |
|------|-----|--------|--------|------|-----|--------|--------|------|-----|--------|--------|
| 32   | 24  | 96.9%  | 104.2% | 48   | 56  | 85.4%  | 110.7% | 48   | 56  | 62.5%  | 114.3% |
| 16   | 24  | 31.3%  | 25.0%  | 24   | 24  | 25.0%  | 125.0% | 24   | 24  | 50.0%  | 100.0% |
| 32   | 32  | 103.1% | 90.6%  | 32   | 56  | 78.1%  | 100.0% | 48   | 48  | 58.3%  | 100.0% |
| 24   | 24  | 100.0% | 79.2%  | 24   | 32  | 58.3%  | 59.4%  |      |     |        |        |
| 16   | 16  | 50.0%  | 31.3%  |      |     |        |        |      |     |        |        |
| 30   | 30  | 100.0% | 73.3%  | 32   | 40  | 71.9%  | 102.5% | 30   | 30  | 83.3%  | 120.0% |
| 32   | 32  | 106.3% | 62.5%  | 32   | 32  | 71.9%  | 81.3%  | 32   | 32  | 78.1%  | 96.9%  |
| 16   | 16  | 31.3%  | 50.0%  |      |     |        |        |      |     |        |        |
| 20   | 20  | 35.0%  | 105.0% | 24   | 40  | 104.2% | 102.5% | 24   | 40  | 104.2% | 105.0% |
| 20   | 20  | 15.0%  | 50.0%  | 15   | 15  | 13.3%  | 80.0%  |      |     |        |        |
| 20   | 20  | 25.0%  | 50.0%  | 20   | 20  | 85.0%  | 115.0% | 20   | 20  | 60.0%  | 80.0%  |
| 20   | 20  | 25.0%  | 20.0%  | 20   | 20  | 10.0%  | 0.0%   |      |     |        |        |
| 20   | 20  | 20.0%  | 30.0%  | 20   | 20  | 35.0%  | 90.0%  | 20   | 20  | 85.0%  | 110.0% |
| 20   | 20  | 25.0%  | 50.0%  | 20   | 20  | 45.0%  | 65.0%  | 20   | 20  | 60.0%  | 40.0%  |
| 20   | 20  | 30.0%  | 25.0%  | 20   | 20  | 50.0%  | 105.0% | 20   | 20  | 105.0% | 100.0% |
| 20   | 20  | 25.0%  | 15.0%  | 20   | 20  | 25.0%  | 40.0%  |      |     |        |        |
| 358  | 358 |        |        | 351  | 415 |        |        | 286  | 310 |        |        |

| Overall      | 72.7% |            |        |
|--------------|-------|------------|--------|
| U20 <b>M</b> | 58.7% | U20₩       | 56.7%  |
| U20MTrack    | 85.9% | U20WTrack  | 67.7%  |
| U20MSprint   | 84.2% | U20WSprint | 70.0%  |
| U20MEnd      | 88.5% | U20WEnd    | 64.1%  |
| U20MField    | 25.0% | U20WField  | 43.1%  |
| U20MJump     | 25.0% | U20WJump   | 56.3%  |
| U20MThrow    | 25.0% | U20WThrow  | 30.0%  |
| U15B         | 59.5% | U15G       | 89.9%  |
| U15BTrack    | 68.8% | U15GTrack  | 97.5%  |
| U15BSprint   | 67.2% | U15GSprint | 99.4%  |
| U15BEnd      | 71.9% | U15GEnd    | 93.1%  |
| U15BField    | 48.4% | U15GField  | 77.7%  |
| U15BJump     | 58.2% | U15GJump   | 80.0%  |
| U15BThrow    | 38.8% | U15GThrow  | 75.0%  |
| U13B         | 74.1% | U13G       | 101.6% |
| U13BTrack    | 65.9% | U13GTrack  | 106.8% |
| U13BSprint   | 58.3% | U13GSprint | 106.3% |
| U13BEnd      | 80.6% | U13GEnd    | 108.1% |
| U13BField    | 83.7% | U13GField  | 90.0%  |
| U13BJump     | 84.1% | U13GJump   | 96.7%  |
| U13BThrow    | 83.3% | U13GThrow  | 83.3%  |