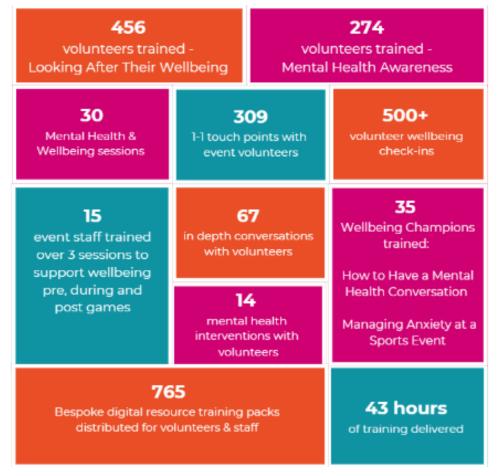

#### Mental Health Stats - Scottish Athletics

1 in 14 people say they experience high levels of stress in their daily lives.

Scottish Athletics has 18,000 club members which means 1,278 members experience stress daily.

1 in 5 people will experience some form of anxiety.

There are 857 Scottish
Athletics Officials which
means 171 officials
experience this.

1 in 9 people say they experience feelings of loneliness.

Jog Scotland has 7,000 members which means 777 members experience these feelings.

Lastly, 1 in 4 people will experience a mental health problem.

With approximately 80 people in the room today, 20 people will experience a mental health problem.