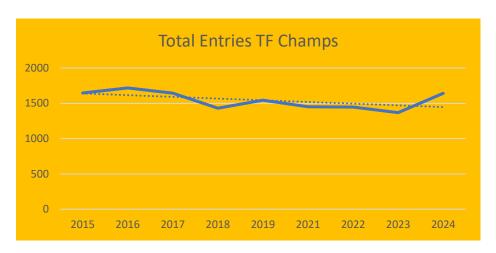

### Alasdhair Love

Head of Competitions

scottishathletics Update

Contacts: 2023 Outdoors 757 – 2024 Outdoors 838 + 10.7%

Individuals: 2023 Outdoors 220 – 2024 Outdoors 219

**District Champs** 

North +8%

East +15%

West +13%

Average at each championship day:

Level 1 – 10 (2023 10)

Level 2 – 13 (2023 10)

Level 3 – 09 (2023 09)

Level 4 – 27 (2023 25)

Level 1 Officials supporting championships – 64 (2023 33)

Average Age 2019 58.9 2024 59.2