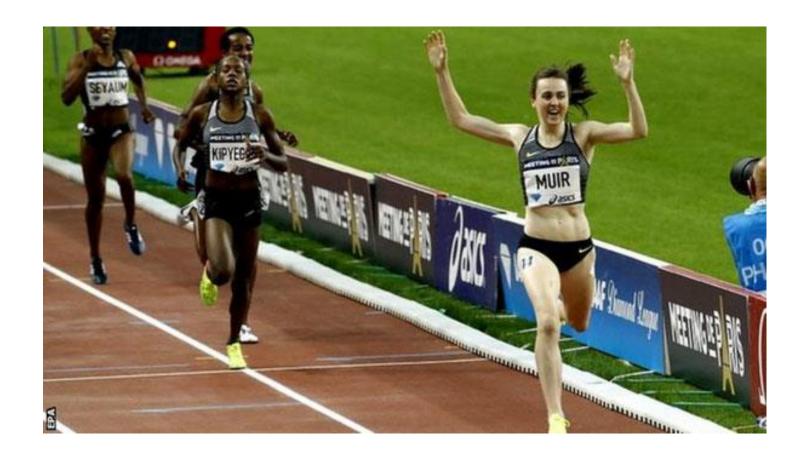

# scottishathletics National Officials Conference

Sunday 19<sup>th</sup> November 2023

Carnegie Conference Centre

Margaret-Ann MacLachlan

This is the National Senior Championships.
The men's 200m final starts. As the athletes approach the home straight, a set of shot puts roll onto the track.