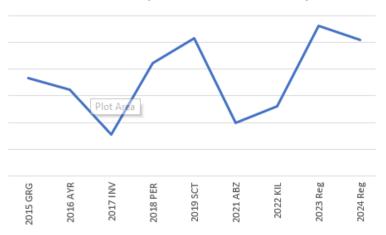

### Alasdhair Love

Head of Competitions

scottishathletics Update

Contacts: 2023 Outdoors 757 – 2024 Outdoors 838 + 10.7%

Individuals: 2023 Outdoors 220 – 2024 Outdoors 219

**District Champs** 

North +8%

East +15%

West +13%

Average at each championship day:

Level 1 – 10 (2023 10)

Level 2 – 13 (2023 10)

Level 3 – 09 (2023 09)

Level 4 – 27 (2023 25)

Level 1 Officials supporting championships – 64 (2023 33)

Average Age 2019 58.9 2024 59.2