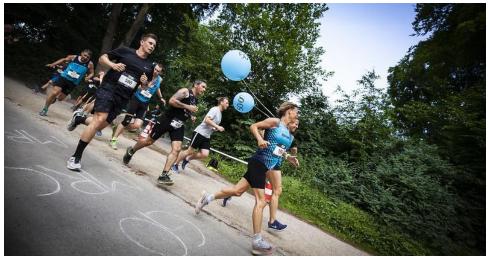

# Running

Mostly members joining based on information from races and other members

Approximately 450 unique runners out every week, 1+ times a week

Beginner training with 100 new runners every 4 months

Sunday Marathon training year round with pacers with 400+ runners