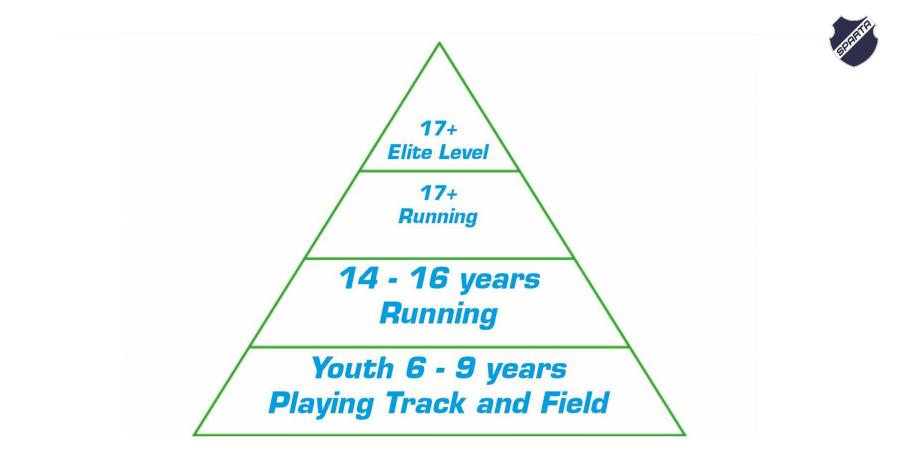

#### Youth to Elite

6-9 years - moves to Youth Track and Field

16-18 years- moves to Elite Track and Field (Seniors)

Volunteer coaches to Professional coaches