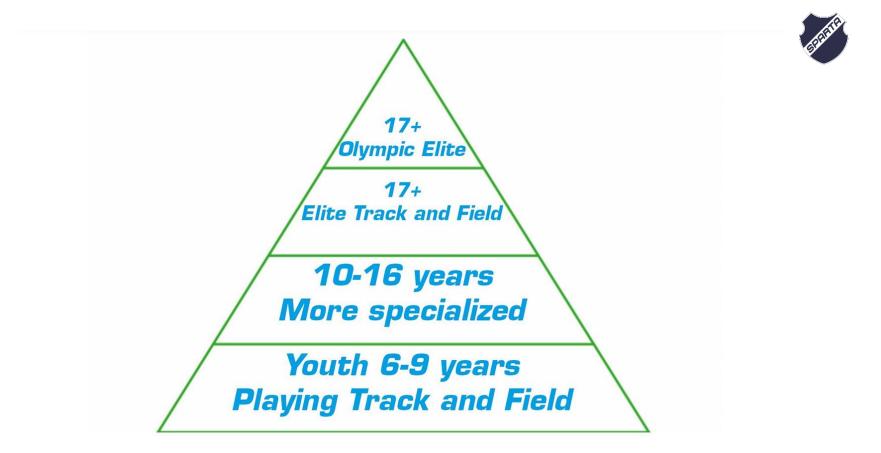

#### Youth to Elite

6-9 years - moves to Youth Track and Field

16-18 years- moves to Elite Track and Field (Seniors)

Volunteer coaches to Professional coaches